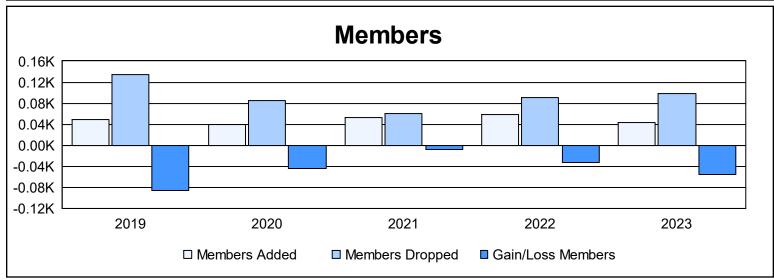

District 14 E

As of June 2023 Cumulative

| Year      | New<br>Clubs | Dropped<br>Clubs | Gain/<br>Loss<br>Clubs | New<br>Members | Charter<br>Members | Reinstate<br>Members | Transfer<br>Members | Total<br>Member<br>Added | Total<br>Members<br>Dropped | Gain/<br>Loss<br>Members |
|-----------|--------------|------------------|------------------------|----------------|--------------------|----------------------|---------------------|--------------------------|-----------------------------|--------------------------|
| 2018-2019 | 0            | 1                | -1                     | 44             | 0                  | 3                    | 2                   | 49                       | 135                         | -86                      |
| 2019-2020 | 0            | 0                | 0                      | 39             | 0                  | 1                    | 0                   | 40                       | 85                          | -45                      |
| 2020-2021 | 0            | 0                | 0                      | 51             | 0                  | 1                    | 1                   | 53                       | 61                          | -8                       |
| 2021-2022 | 0            | 1                | -1                     | 52             | 0                  | 2                    | 5                   | 59                       | 91                          | -32                      |
| 2022-2023 | 0            | 4                | -4                     | 33             | 5                  | 0                    | 5                   | 43                       | 99                          | -56                      |
| Average   | 0            | 1                | -1                     | 44             | 1                  | 1                    | 3                   | 49                       | 94                          | -45                      |