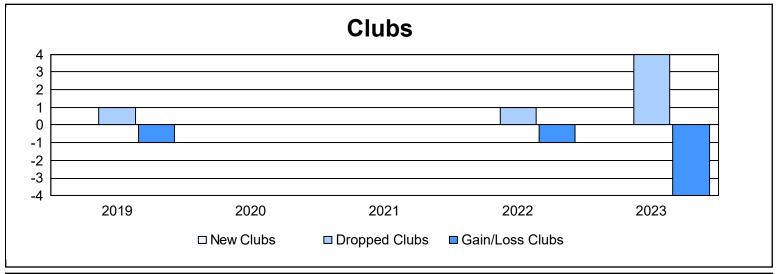

District 14 E

As of June 2023 Cumulative

| Year      | New<br>Clubs | Dropped<br>Clubs | Gain/<br>Loss<br>Clubs | New<br>Members | Charter<br>Members | Reinstate<br>Members | Transfer<br>Members | Total<br>Member<br>Added | Total<br>Members<br>Dropped | Gain/<br>Loss<br>Members |
|-----------|--------------|------------------|------------------------|----------------|--------------------|----------------------|---------------------|--------------------------|-----------------------------|--------------------------|
| 2018-2019 | 0            | 1                | -1                     | 44             | 0                  | 3                    | 2                   | 49                       | 135                         | -86                      |
| 2019-2020 | 0            | 0                | 0                      | 39             | 0                  | 1                    | 0                   | 40                       | 85                          | -45                      |
| 2020-2021 | 0            | 0                | 0                      | 51             | 0                  | 1                    | 1                   | 53                       | 61                          | -8                       |
| 2021-2022 | 0            | 1                | -1                     | 52             | 0                  | 2                    | 5                   | 59                       | 91                          | -32                      |
| 2022-2023 | 0            | 4                | -4                     | 33             | 5                  | 0                    | 5                   | 43                       | 99                          | -56                      |
| Average   | 0            | 1                | -1                     | 44             | 1                  | 1                    | 3                   | 49                       | 94                          | -45                      |